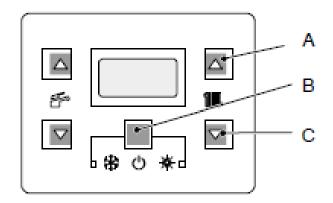

## ENSURE THAT YOU HAVE NO DEMAND WHILST DOING SWEEP MODE

- 1. Open at least one hot water tap fully
- 2. Press and hold down A, B, C, together
- 2. Goes to **PR 01**
- 3. Press A + C together should go to LP

If necessary remove the centre nut from the gas valve using a 4 mm alun key clockwise to increase anti clockwise to decrease

- 4. Press A 2 times to go to DP check high CO2

  Please note will go to <u>CP</u> before <u>DP</u>
- 5. When finished hold button **B** for 2 Seconds should go to small **00**
- 6. Turn Mains OFF and BACK on again will go to 00 Turn boiler on.